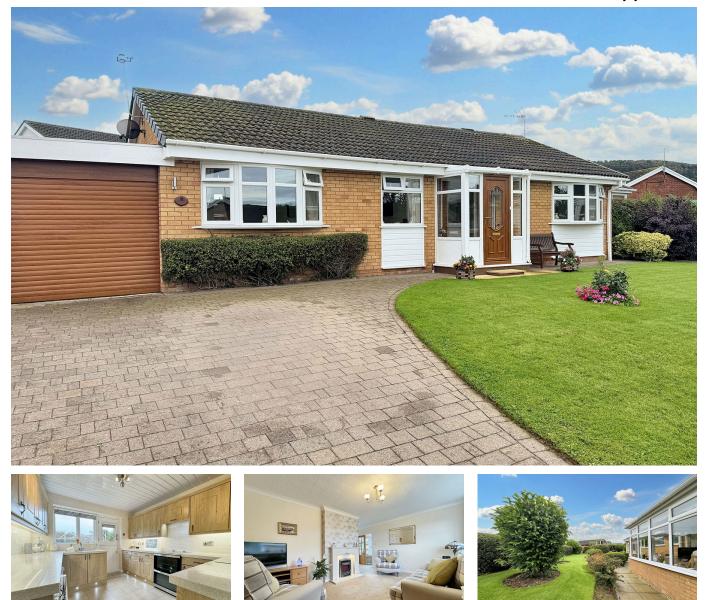

## 8 Heol Colwyn, Abergele, LL22 7UP £359.950

🍋 3 🚰 2 🚘 2

Welcoming to the market this immaculate, ready to walk-into detached bungalow located in the popular coastal town of Abergele. Comprising of Three bedrooms, one with en suite, Spacious lounge featuring an electric fireplace, dining room with French doors opening out to the garden, well presented kitchen, Two beautifully designed conservatories and Four piece bathroom suite. Benefiting from a large bricked driveway, ideal for off-street parking, garage providing power and light with gardens to the front and rear. Perfectly located in a quiet cul-de-sac within a few minutes walk to the town centre, offering various amenities including shops, cafes, banking hub and Tesco Supermarket. Viewings recommended!

## **Key Features**

- Immaculate detached bungalow
- Cul-de-sac location
- Driveway perfect for off-street parking
- · Gardens to the front and rear
- Council Tax Band D

- Three bedrooms
- Two conservatories
- Garage
- EPC D
- Tenure Freehold